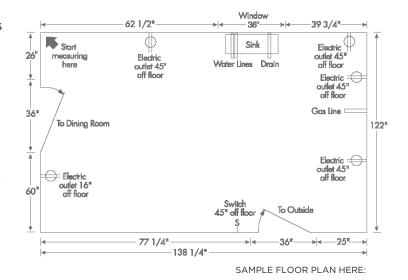

#### **MEASURE YOUR KITCHEN:**

It's easy to measure your kitchen and we are here to help you with your measurements Accurate room measurements are critical.

We need to know the size of your kitchen.

CABINETRY

#### **MEASURE OPENINGS:**

Door/Windows from outside trim edge to outside trim edge. Indicate which way the

#### **MEASURE FIXTURES & UTILITIES:**

Locate and measure your existing sink, water lines, drains, gas lines and electrical outlets, heat/air vents and switches.

INSTALLATION