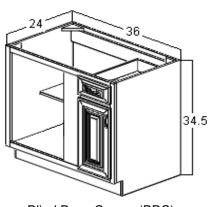

One adjustable 1/2 depth shelf

Blind Base Corner (BBC) Available Sizes: Width: 36 Height: 34.5 Depth: 24 Left blind shown. Blind panel (stile) is 8" wide. Door is hinged from blind panel. One adjustable 1/2 depth shelf