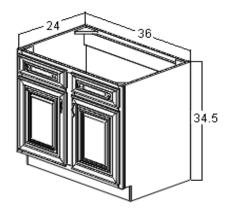

## **Base Cabinets**

Base Single Door (B) Available Sizes: Width: 9, 12, 15, 18, 21 Height: 34.5 Depth: 24 One adjustable 1/2 depth shelf

Base Double Door (B) Available Sizes: Width: 24, 27 Height: 34.5 Depth: 24 One adjustable 1/2 depth shelf