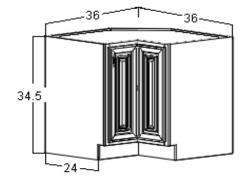

Lazy Susan (LS) Available Sizes: Width: 36 Height: 34.5 Depth: 24 Metal lazy susan with two racks.

Sink Base (SB) Available Sizes: Width: 36 Height: 34.5 Depth: 24 Designed for use as a range or sink base No shelf.