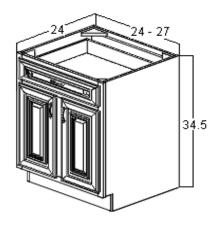

## **Base Cabinets**

Base Single Door (B) Available Sizes: Width: 9, 12, 15, 18, 21 Height: 34.5 Depth: 24 One adjustable 1/2 depth shelf

Base Double Door (B) Available Sizes: Width: 24, 27 Height: 34.5 Depth: 24 One adjustable 1/2 depth shelf