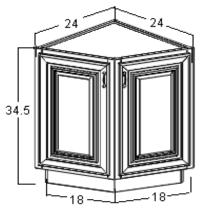

Drawer Base (DB) Available Sizes: Width: 12, 15, 18, 21, 24, 30, 36 Height: 34.5 Depth: 24 One standard drawer and two deep drawers.

Base Angle (BA) Available Sizes: Width: 24 Height: 34.5 Depth: 24 One adjustable full depth shelf.