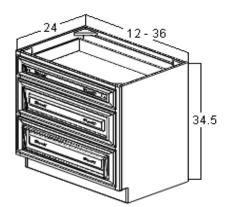

Drawer Base (DB) Available Sizes: Width: 12, 15, 18, 21, 24, 30, 36 Height: 34.5 Depth: 24 One standard drawer and two deep drawers.

Base Angle (BA) Available Sizes: Width: 24 Height: 34.5 Depth: 24 One adjustable full depth shelf.