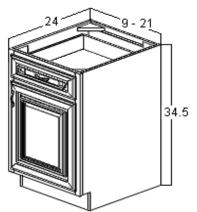

## **Base Cabinets**

Base Single Door (B) Available Sizes: Width: 9, 12, 15, 18, 21 Height: 34.5 Depth: 24 One adjustable 1/2 depth shelf

Base Double Door (B) Available Sizes: Width: 24, 27 Height: 34.5 Depth: 24 One adjustable 1/2 depth shelf