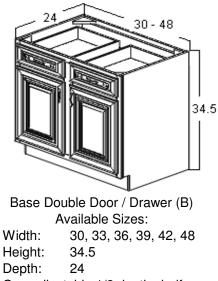

## **Base Cabinets**

Base Single Door (B) Available Sizes: Width: 9, 12, 15, 18, 21 Height: 34.5 Depth: 24 One adjustable 1/2 depth shelf

Base Double Door (B) Available Sizes: Width: 24, 27 Height: 34.5 Depth: 24 One adjustable 1/2 depth shelf